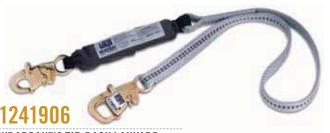

# MLabBax.5 TIE-BACK LANYARDS

WrapBax<sup>™</sup>2 eliminates the need for a separate anchorage connector, reducing inventory and cost, simplifying inspections, training and improving compliance. It offers a unique 5,000 lb. (22kN) hook and heavy duty webbing, providing abrasion resistance. Limits the average arresting force to 900 lbs. (4kN) or less.

#### WRAPBAX™2 TIE-BACK LANYARD

Single-leg with snap hook and 5,000 lb. (22kN) WrapBax<sup>™</sup> hook x 6 ft. (1.8 m).

**1242102** Single-leg Force2<sup>™</sup> with snap hook and 5,000 lb. (22kN) WrapBax $^{\text{TM}}$  hook x 6 ft. (1.8 m).