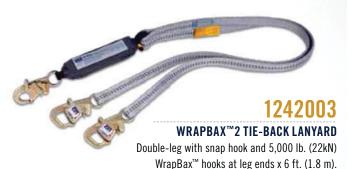

1242128 Double-leg Force2<sup>™</sup> with snap hook and 5,000 lb. (22kN) WrapBax<sup>™</sup> hooks at leg ends x 6 ft. (1.8 m).

Ideal when there is no overhead anchorage and your only option is to tie-off at your feet. It can be used for up to a 12 ft. (3.7 m) free fall and limits the average forces below 1,800 lbs. (8kN). It can also be used as a standard lanyard up to a 6-ft. free fall for workers that require a capacity of 311 lbs. to 420 lbs. (141 kg to 190 kg).