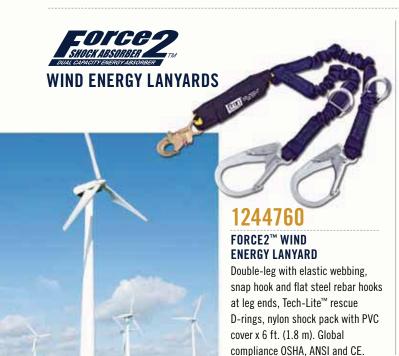

### FORCE2™ WIND ENERGY LANYARD

Double-leg with elastic web, snap hook and Saflok Max<sup>™</sup> hooks on leg ends, integrated rescue D-rings x 6 ft. (1.8 m).

**1242550** Double-leg with elastic web, snap hook and aluminum rebar hooks at leg ends, integrated rescue D-rings x 6 ft. (1.8 m).

#### FORCE2™ WIND ENERGY LANYARDS

Double-leg with elastic web, snap hook and aluminum rebar hooks at leg ends x 6 ft. (1.8 m).

1245208 Double-leg with elastic web, snap hook and Saflok Max<sup>™</sup> hooks at leg ends x 6 ft. (1.8 m).