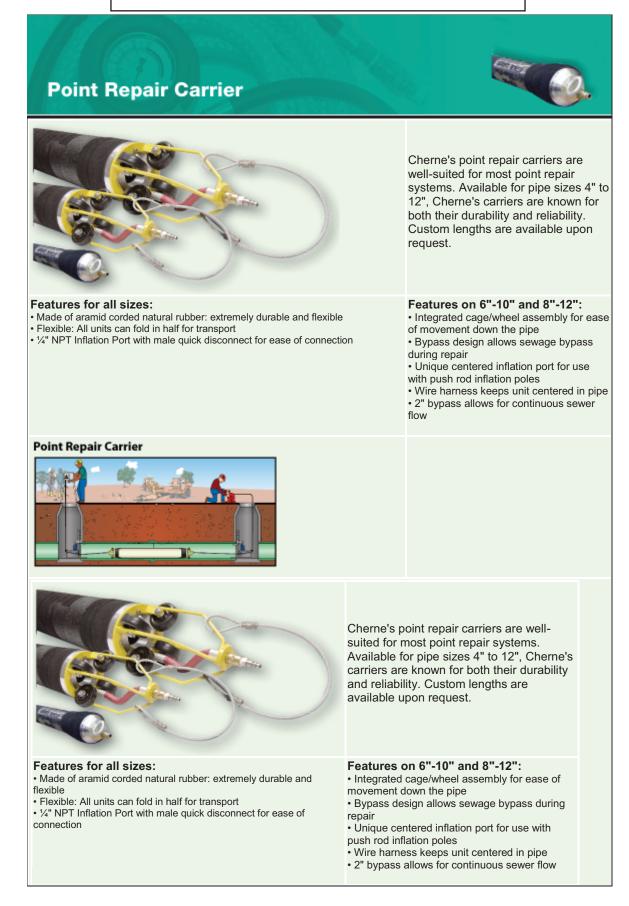

ICM of America Internet Sales 877-494-5793



| oint Repair (  | Carrier       |                                    |          |          |                     |
|----------------|---------------|------------------------------------|----------|----------|---------------------|
|                |               |                                    |          |          |                     |
| Part           |               | Approx. Contact                    | Max Pipe | Deflated | Inflation           |
| Number         | Length        | Length 4" - 6"                     | Diameter | Diameter | Pressure            |
| /Iulti-Size P  | oint Repair C | arriers 4" - 6" Diameter           |          |          |                     |
| 278548         | 5'            | 52"                                | 6.25"    | 2.60"    | 50 PSI<b